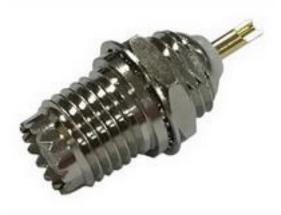

## RS Pro Straight Miniature 50Ω UHF Connector, jack, Solder Termination Bulkhead Fitting, RG58 RS Stock No: 546-2548

#### **Product Details**

RS Pro mini UHF connector in a straight orientation, has gold plated contact and solder termination for easy installation. This female miniature connector has a bulkhead socket for mounting and supports RG58 cable. The connector has an impedance of 50  $\Omega$ .

#### **Features and Benefits**

- Mini UHF female connector
- Bulkhead sockets
- In a straight orientation
- Solder terminal and gold contact plating