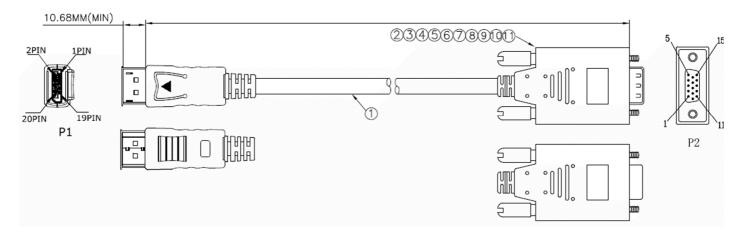

## RS PRO 1 Metre DisplayPort Male to VGA Male Adapter

**Stock number: 186-3037** 

Our RS PRO 1 metre DisplayPort to VGA adapter comes with a latching, 20 pin male DP connector.

The connector hoods are made from black PVC and come with dust caps to protect the connectors. On top of the connector is the latch release and a strain relief on the end of the hood to support the cable.

The SVGA connector is one of the most common video connectors found on computers. SVGA is an analogue signal which is slowly being replaced by digital cables such as HDMI and Displayport.

| 12 | DisplayPort M Dust cap                                                                     |
|----|--------------------------------------------------------------------------------------------|
| 11 | HDB M Dust cap                                                                             |
| 10 | VGA (DP to VGA M PCB) PC+ABS Inner dlameter of the tall end of the black inner liner 6.0MM |
| 9  | VGA (DP to VGA M PCB) PC+ABS Inner diameter of the tall end of the black inner liner 6.0MM |
| 8  | W*L=35MM Copper                                                                            |
| 7  | H.S.T~ ∮ 1.5MM~Black                                                                       |
| 6  | H,S,T~∮1,5MM~Black                                                                         |
| 5  | H,S,T~ ∮ 2,5MM~Black                                                                       |
| 4  | SCREW: #4-40UNC 2.8*58.25MM gold plated                                                    |
| 3  | 45P~Black PVC                                                                              |
| 2  | mini DP TO VGA M Gold Plated (16,5*28,0*1,0MM) PCB+SMT                                     |
| 1  | DP M TO M 28AWG OD: 6,0MM Black Gold L=2M(ABS shell)                                       |