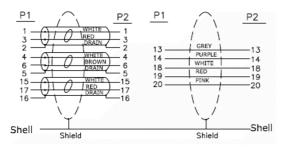

The SVGA connector is one of the most common video connectors found on computers. SVGA is an analogue signal which is slowly being replaced by digital cables such as HDMI and Displayport.

| 12 | DisplayPort M Dust cap                                                                     |
|----|--------------------------------------------------------------------------------------------|
| 11 | HDB M Dust cap                                                                             |
| 10 | VGA (DP to VGA M PCB) PC+ABS Inner dlameter of the tall end of the black inner liner 6.0MM |
| 9  | VGA (DP to VGA M PCB) PC+ABS Inner diameter of the tall end of the black inner liner 6.0MM |
| 8  | W*L=35MM Copper                                                                            |
| 7  | H.S.T~ ∮ 1.5MM~Black                                                                       |
| 6  | H,S,T~∮1,5MM~Black                                                                         |
| 5  | H,S,T~ ∮ 2,5MM~Black                                                                       |
| 4  | SCREW: #4-40UNC 2.8*58.25MM gold plated                                                    |
| 3  | 45P~Black PVC                                                                              |
| 2  | mini DP TO VGA M Gold Plated (16,5*28,0*1,0MM) PCB+SMT                                     |
| 1  | DP M TO M 28AWG OD: 6,0MM Black Gold L=2M(ABS shell)                                       |