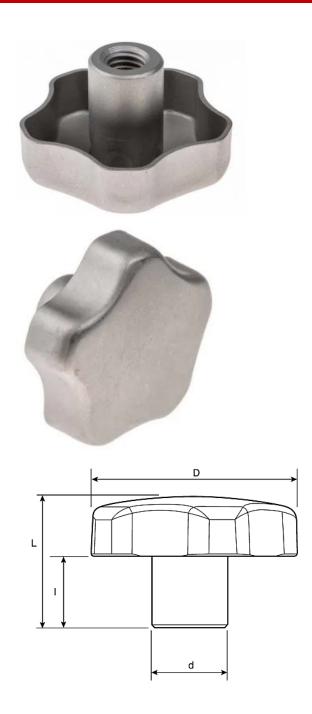

# **FEATURES**

- Drawn from Stainless Steel
- Matte finish
- Spot welded
- Multi-lobed design provides ergonomic grip for user comfort

#### **General Specifications**

| Thread        | M8                                                                                                             |
|---------------|----------------------------------------------------------------------------------------------------------------|
| Knob Shape    | Multiple Lobes                                                                                                 |
| Mounting Type | Threaded Hole                                                                                                  |
| Body Material | Stainless Steel                                                                                                |
| Colour        | Silver                                                                                                         |
| Finish        | Matte                                                                                                          |
| Application   | Tripods, Machinery, Audio equipment, Medical furniture and equipment, Food preparation machinery and equipment |

## **Mechanical Specifications**

| Thread Diameter | 8mm  |
|-----------------|------|
| Thread Length   | 12mm |
|                 |      |
| Knob Diameter   | 40mm |
| Hole Diameter   | 14mm |
| Hole Length     | 24mm |