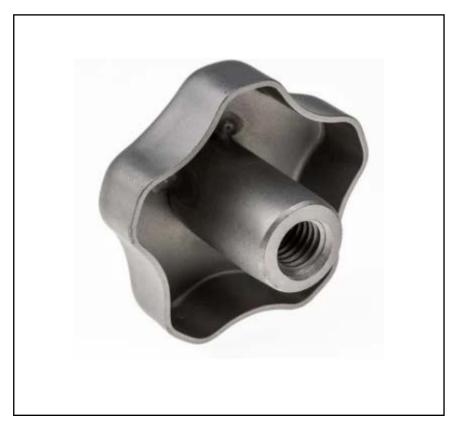

# **FEATURES**

- Drawn from Stainless Steel
- Matte finish
- Spot welded
- Multi-lobed design provides ergonomic grip for user comfort

# RS PRO Silver Multiple Lobes Clamping Knob, M8

RS Stock No.: 478-614

RS Professionally Approved Products bring to you professional quality parts across all product categories. Our product range has been tested by engineers and provides a comparable quality to the leading brands without paying a premium price.

# **Product Description**

Knobs are used in a wide variety of applications in our day-to-day lives and perform many functions, from being used as fixed handles to being used to tighten, loosen, adjust, clamp and push other components or pieces of equipment. They are used in various applications, from industrial and construction machinery to audio and visual equipment.

#### **General Specifications**

| Thread        | M8                                                                                                             |
|---------------|----------------------------------------------------------------------------------------------------------------|
| Knob Shape    | Multiple Lobes                                                                                                 |
| Mounting Type | Threaded Hole                                                                                                  |
| Body Material | Stainless Steel                                                                                                |
| Colour        | Silver                                                                                                         |
| Finish        | Matte                                                                                                          |
| Application   | Tripods, Machinery, Audio equipment, Medical furniture and equipment, Food preparation machinery and equipment |