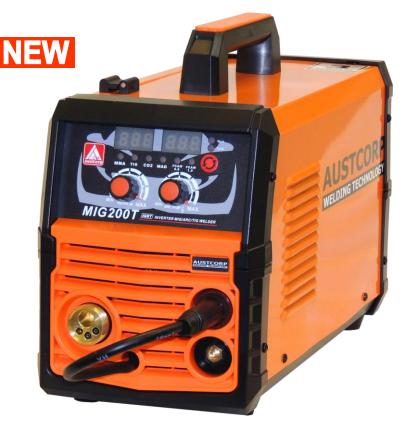

# MIG 200T cc/cv

### MULTI-PROCESS WELDERS

Dimensions D450×H300×W195MM

Wire Feed Speed 1.5-15m/min

# Portable. Professional. Rugged. Affordable.

Whether you're a farmer or a fabricator, an autobody shop or a backyard mechanic, the *MIG 200T* will help you get the job done! It's a portable wire welder designed for use with industrial 240 volt input power, so you can weld on thicker material – up to 3/16 in. with MIG welding.

#### **FEATURES**

- Provides a smooth, spatter-free start. It's the best-starting machine in the small MIG machine category.
- Voltage control gives you the flexibility to manually set the machine when welding aluminum, stainless steel, or anytime you want to set your own parameters on mild steel.
- Thermal overload protection with indicator light helps prevent machine damage if the duty cycle is exceeded or airflow is blocked.
- Inverter-based, DC power source has a simple-to-use operator interface providing only the necessary controls in a compact machine.

#### **PROCESSES**

MIG (GMAW) Stick (SMAW) Lift TIG FCAW-S