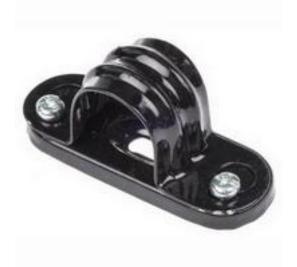

#### **Product Details**

RS Pro saddle clamp in black colour, is made of steel and has a maximum bundle diameter of 20 mm. The selection of accessories is predominantly for use with steel conduits.

#### **Features and Benefits**

- 20 and 25 mm conduit straps with a galvanised finish can be used
- Steel construction
- Screw affixing method
- Black colour

### **Specifications:**

| Affixing Method         | Screw        |
|-------------------------|--------------|
| Cable Clip/Clamp Style  | Saddle Clamp |
| Colour                  | Black        |
| Material                | Steel        |
| Maximum Bundle Diameter | 20 mm        |