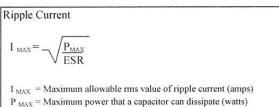

are also suitable for use with star connected three phase motors operating on a single phase supply.
- Typical conditions for this range of capacitors include domestic appliances pumps and office machinery.

| Nominal Operating Voltage   | 440 V AC                 |
|-----------------------------|--------------------------|
| Nominal Frequency           | 50/60Hz                  |
| Capacitance Range           | 1-30µF                   |
| Capacitance Tolerance       | <u>+</u> 10%             |
| Operating Temperature Range | -25°C to +85°C           |
| Climatic Category           | 25/85/21                 |
| Dissipation Factor (tan)    | < 0.0015 Typical at 1kHz |
| Between Terminals           | 1.5 x working voltage    |
| Termination to can          | 2000 V AC                |



**ENGLISH** 

ESR = Equivalent series resistance (ohms)