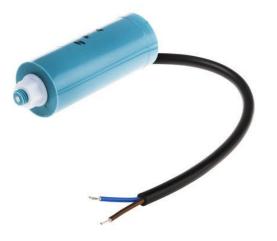

## RS MRP440 4µF Polypropylene Film Capacitor 440 V ac ±10%, Screw Mount 30mm

**RS Stock 196-4753** 

## **Specifications**

- These metallised polypropylene capacitors are particularly suited for AC voltages.
- This range of metallised polypropylene film capacitors offer excellent self healing properties
- They are designed for permanent connection in the auxiliary windings of single phase induction motors.
- They are also suitable for use with star connected three phase motors operating on a single phase supply.
- Typical conditions for this range of capacitors include domestic appliances pumps and office machinery.

| Nominal Operating Voltage   | 440 V AC                 |
|-----------------------------|--------------------------|
| Nominal Frequency           | 50/60Hz                  |
| Capacitance Range           | 1-30µF                   |
| Capacitance Tolerance       | <u>+</u> 10%             |
| Operating Temperature Range | -25°C to +85°C           |
| Climatic Category           | 25/85/21                 |
| Dissipation Factor (tan)    | < 0.0015 Typical at 1kHz |
| Between Terminals           | 1.5 x working voltage    |
| Termination to can          | 2000 V AC                |