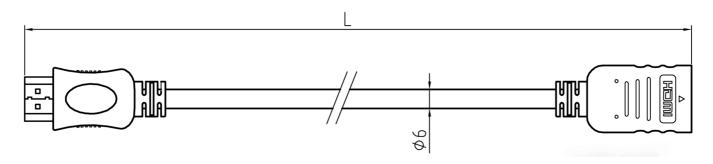

## RS PRO 3mtr HDMI M-F High Speed with Ethernet Cable - Black

**Stock number: 186-3016** 

EN

The RSPRO 3 metre male to female HDMI cable which has a black PVC jack and an outer diameter of 6mm. The connectors have a gold flash covering to prevent corrosion.

The connector hoods are also made of black PVC with a small foot print of 19.44mm wide and 11mm high, and have a strain relief to prevent the jacket splitting around the boot.

HDMI is possibly the most common display connection on the market which can be found on devices ranging from PC's, Bluray players, games consoles and more.