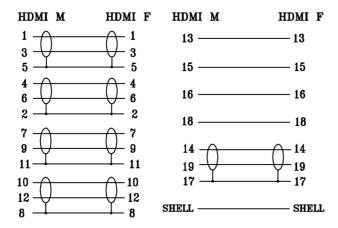

RoHS / REACH / CE

- 1. HDMI CABLE V1.4 WIRE GAUGE:
  30AWG COPPER [(30#\*1P+D+FAM)\*5P
  +30#\*4C+AL+D+BLACK PVC6.0MM]
- 2. HOOD: MOLDING TYPE, BLACK IN COLOR
- 3. CABLE ELECTRICAL TEST: 100% OPEN SHORT & MISS WIRE TEST.
- 4. PACKING: 1PC/POLYBAG