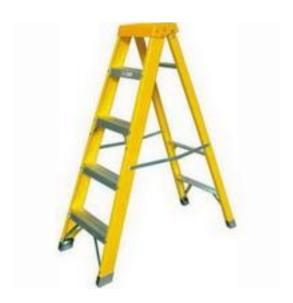

## RS Pro Step Ladder 5 steps Fibreglass 1.33m open length

RS Stock No: 553-816

#### **Product Details**

RS Pro step ladder is ideal for electrical contractors. It comes with 5 steps and is made from fibreglass. This fibreglass steps offer protection where electrical hazards exist. The ladder meets BS EN131 standards.

#### **Features and Benefits**

- 4, 5, 6, 7 or 8 steps
- 150 kilo load rating
- Tough fibreglass stiles
- Double riveted, non-slip rubber feet
- Strong, locking side arms
- Double riveted aluminium threads
- Non conductive
- BS EN131 standards