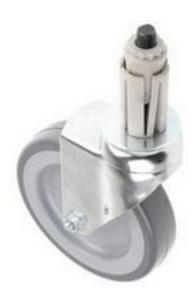

## **Product Details**

RS Pro stem swivel castor has load capacity of 60 kg. It features anti-static rubber tyre for non-marking floor surface.

## **Features and Benefits**

- Grey anti-static rubber tyres
- Chrome plated forks
- Light to medium duty applications
- Swivel castors fitted with double ball race in swivel head
- Round expander fitting with 21.8 to 24.5 mm range