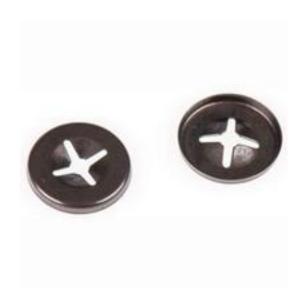

# RS Pro Enamelled Steel Open Push-On Fastener For 2mm Shaft

RS Stock No: 172-307

#### **Product Details**

RS Pro open push on fastener has an outside diameter of 9.5 mm. It has an enamelled steel construction for corrosion resistance. This open type push on fastener is suitable for use with 2 mm shaft diameter.

#### **Features and Benefits**

- Open type push on fastener
- Enamelled steel construction
- Suitable for use with 2 mm dia. shaft