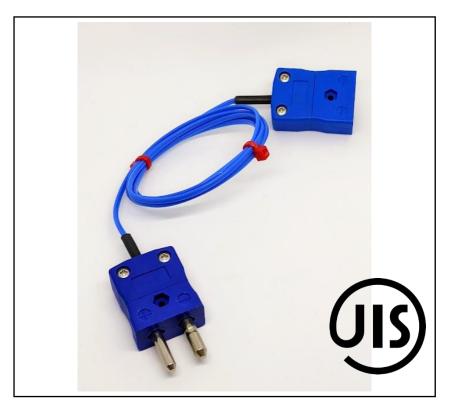

## **FEATURES**

- All round general purpose cable, both waterproof and very flexible
- Thermocouple terminating with a standard plug & socket
- JIS Type K
  thermocouple
- Japanese Industrial Standards (JIS) are the standards used for industrial activities in Japan

# JIS PVC INSULATED FLAT PAIR THERMOCOUPLE CABLE WITH STANDARD THERMOCOUPLE PLUG & SOCKET 10m

RS Stock No.: 2394560

RS Professionally Approved Products bring to you professional quality parts across all product categories. Our product range has been tested by engineers and provides a comparable quality to the leading brands without paying a premium price.

#### **Product Description**

- Ideal for general purpose use
- All contacts are polarised to ensure correct connection
- Colour coded in accordance with JIS specification

#### **Mechanical Specifications**

| Termination Type          | Standard plug & socket          |  |
|---------------------------|---------------------------------|--|
| Compensating Cable Length | 10m                             |  |
| Cable Insulation          | PVC insulated flat pair 7/0.2mm |  |