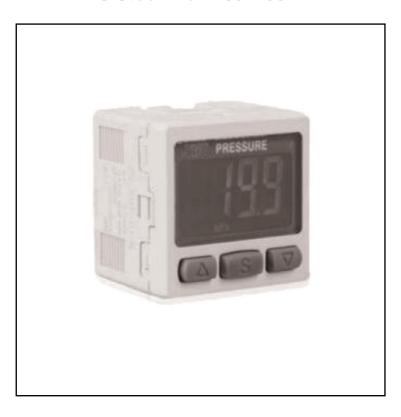

# **RS PRO**

# **Digital Pressure Switch**

RS Stock No.: 2351193

For Positive Pressure