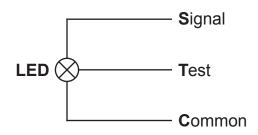

## LED Indicator 22mm Green 230Vac Test Circuit

RS Stock Number: 909-2500

Representative of range