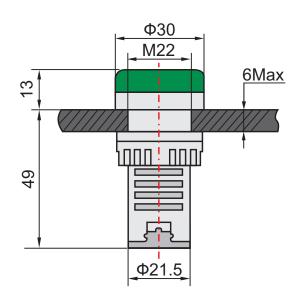

## LED Indicator 22mm Green 230Vac Test Circuit

RS Stock Number: 909-2500

Representative of range

## **Technical Specification**

| Colour                                | Green                  |
|---------------------------------------|------------------------|
| Nominal Voltage (V <sub>n</sub> )     | 230V ac                |
| Operating Voltage Range               | V <sub>n</sub> +/- 15% |
| Frequency (ac)                        | 50 - 60Hz              |
| Insulation Resistance                 | ≥ 2MΩ                  |
| Insulation Withstand                  | 2.5kVac, 1 minute      |
| Current Draw                          | ≤ 20mA                 |
| IP Rating (from front, panel mounted) | IP65                   |
| Brightness                            | ≥ 60 cd/m³             |
| Operational Life                      | 30,000 hours           |
| Relative Humidity                     | ≤ 98%                  |
| Operating Temperature Range           | -25°C to +55°C         |