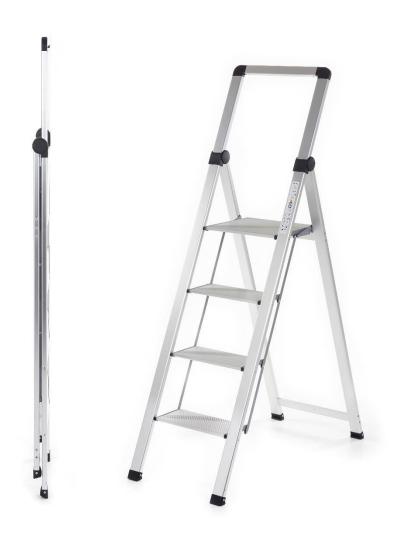

#### **FEATURES**

- Certified to EN 14183
- Compact storage, ideal for storing in small gaps Aluminum construction, with non-slip feet
- Distance between the top platform and handrail is 600mm providing safety when in use Platform Size: W330 x D260mm
- Only 55mm deep when folded

# **Product Description**

- Certified to EN 14183
- Compact storage, ideal for storing in small gaps Aluminum construction, with non-slip feet
- Distance between the top platform and handrail is 600mm providing safety when in use Platform Size: W330 x D260mm

## **General Specifications**

| Туре             | Folding Step Ladder |
|------------------|---------------------|
| Number of Treads | 4                   |
| Frame Material   | Aluminium           |
| Platform         | Non-slip Aluminium  |
| Collapsible      | Yes                 |

## **Mechanical Specifications**

| Load Capacity | 150kg                |
|---------------|----------------------|
| Platform Size | 330W x 260Dmm        |
| Folded Size   | 1660H x 475W x 55Dmm |
| Weight        | 7kg                  |

| Size      |                       |
|-----------|-----------------------|
| Dimension | 1510H x 475W x 915Dmm |
| Depth     | 915mm                 |
| Width     | 475mm                 |
| Height    | 1510Hmm               |