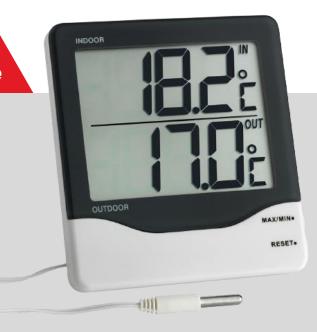

## Digital Thermometer with External Probe

## Features

- Indication of Indoor and Outdoor temperature
- Outdoor temperature via cable (about 3m)
- Memory for highest and lowest temperature
- Max/Min temperature display
- Thin cable for easy leading through window sealing
- Waterproof exterior sensor
- For wall mounting or table standing