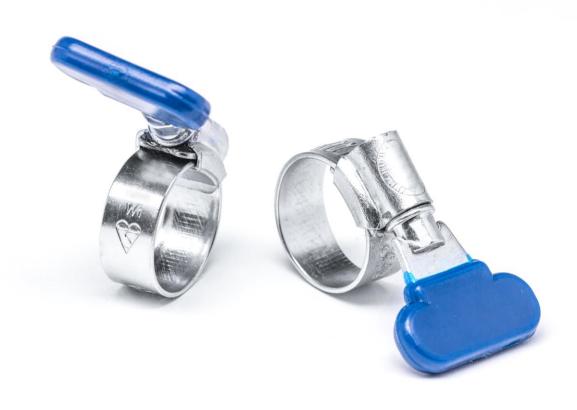

## Worm Drive Thumb Screw with PVC Hose Clip

RS Stock No: 145-0289

## **Product feature:**

These hose clips are made from the finest cold rolled steel with a special surface treatment. They are manufactured and "BSI Kitemark™" certified according to British Standard 5315:1991.

The band is processed to erase any burrs from the edges and to increase strength ensuring a high destructive torque. The band thread is cold formed and results in smooth underside surface to optimize hose protection. It protects soft hoses from damage during installation, providing exterior hose wall protection. The housing is riveted for extra strength and provides smooth contact with the hose.