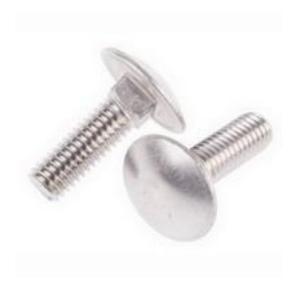

### RS Pro New Plain Coach Bolt, M6 x 25mm

RS Stock No: 122-4418

#### **Product Details**

RS Pro coach bolt made of A2 stainless steel is plain finished for an improved toughness and hardness. This coach bolt has a domed head with a square section undemeath that pulls into the material or square hole. The bolt is self locking when you place them through a square hole and prevents spinning during installation in timber. It offers good corrosion resistance and is able to work under both low and high temperatures. This M6 threaded coach bolt measures 25 mm long and is suitable for fixing wooden panels and for load bearing applications.