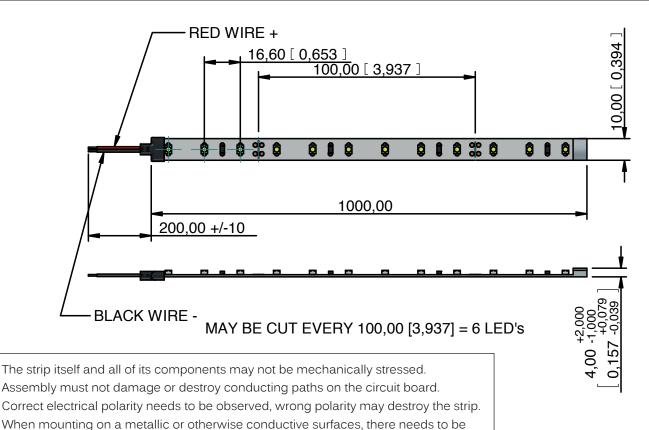

electrical isolation points between strip and the mounting surface.

Caution needs to be taken after cutting the strip that exposed ends are insulated.