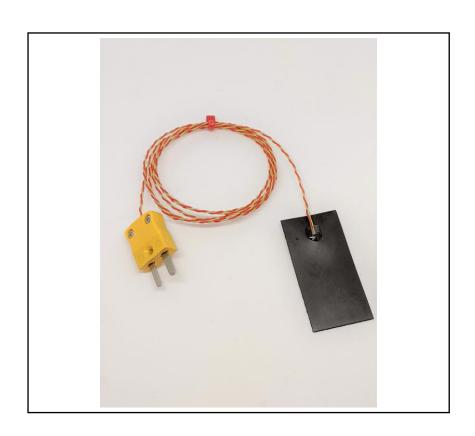

### **FEATURES**

- Flexible magnetic strip for use on ferromagnetic surfaces
- Fitted miniature flat pin plug
- Type K thermocouple to ANSI MC96.1

# ANSI MAGNETIC STRIP THERMOCOUPLE TYPE K PFA TWIN TWISTED WITH MINIATURE PLUG 1m

RS Stock No.: 2318461

#### **Product Description**

A flexible magnetic strip thermocouple capable of being attached to most ferro-magnetic surfaces, the large area of the magnet ensures good adhesion allowing simplicity of installation. Useful in a wide range of temperature monitoring applications, particularly in test and development

#### **General Specifications**

| Thermocouple Type             | Type K                                                      |
|-------------------------------|-------------------------------------------------------------|
| Temperature Measurement Range | -50°C to +100°C                                             |
| Construction                  | Magnetic strip 50 x 25 x 1mm                                |
| Measuring Junction            | Positioned/seated in magnetic strip for surface measurement |
| Standards Met                 | ANSI MC96.1                                                 |
| Application                   | Flexible magnetic strip for use on ferro-magnetic surfaces  |

#### **Mechanical Specifications**

| Probe Diameter            | Magnetic strip 50 x 25 x 1mm |
|---------------------------|------------------------------|
| Termination Type          | Miniature Plug               |
| Compensating Cable Length | 1m                           |
| Cable Insulation          | PFA 1/0.3mm                  |