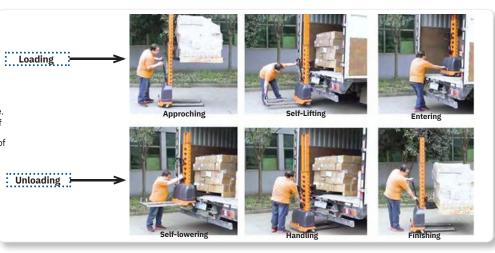

- Max. Lifting Height: 1000, 1100, 1300, 1500 mm.
- Very easy to be transported with vehical.
- Especially helpful to logistic companies, which need to load and unload cargos under 1000Kg frequently. -FEATURES:
- Double linkage cylinder assembly, locking and lifting movement
- Four position three way valve oil circuit control system, the lifting rod and the fork linkage, the cylinder body and the body door seat linkage.
- · When the movable door base and the fork are moving relatively, a component is necessary to support the positioning and the positioning of the ground or the carriage
- · Lightweight design, the force balance fulcrum in the edge of the fork head to increase the weight, tail frame post weight main parts by use of drawing and flanging technology, reliable stress, ensure the strength
- The movable door seat assembly with swing guide wheel that pushes the body smoothly into the compartment, convenient maintenance