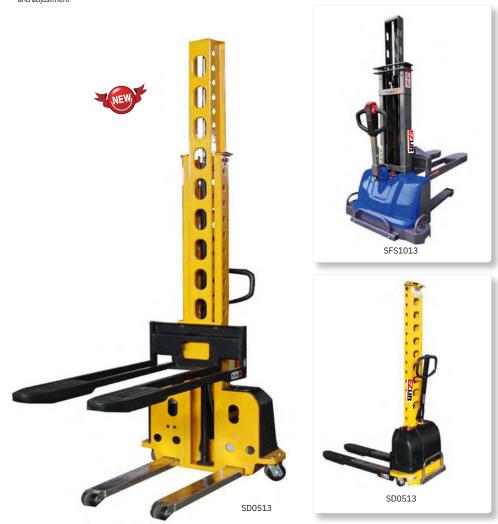

## **Self-lifting Stacker**

• SD05 series are semi-electric type with Electric Lifting & Manual Moving. • SFS10 series are full electric type with Electric Lifting & Electric Moving. •

Capacity: 500Kg and 1000Kg.

- Max. Lifting Height: 1000, 1100, 1300, 1500 mm.
- Very easy to be transported with vehical.
- Especially helpful to logistic companies, which need to load and unload cargos under 1000Kg frequently. -FEATURES:
- Double linkage cylinder assembly, locking and lifting movement
- Four position three way valve oil circuit control system, the lifting rod and the fork linkage, the cylinder body and the body door seat linkage.
- · When the movable door base and the fork are moving relatively, a component is necessary to support the positioning and the positioning of the ground or the carriage
- · Lightweight design, the force balance fulcrum in the edge of the fork head to increase the weight, tail frame post weight main parts by use of drawing and flanging technology, reliable stress, ensure the strength
- The movable door seat assembly with swing guide wheel that pushes the body smoothly into the compartment, convenient maintenance