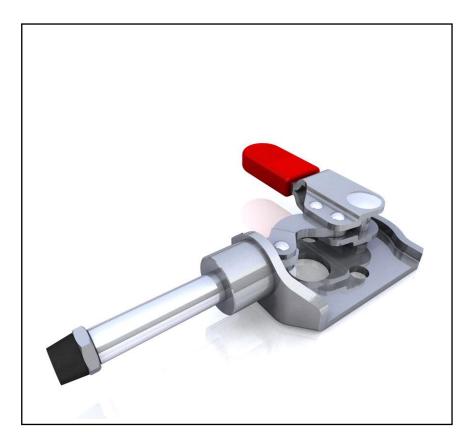

## **FEATURES**

- Over Centre Locking Clamp.
- Low Profile.
- Vinyl Grip
- Clamping Spindle & Accessories Supplied.
- Right Hand Action.
- Holding Force 45kg

**Product Description** 

Push Pull over centre Toggle Clamp from RS PRO suitable for all work holding applications. Supplied with clamping spindles and accessories.

## **General Specifications**

| Туре | Toggle Clamp |
|------|--------------|
| Grip | Vinyl Grip   |

## **Mechanical Specifications**

| Plunger Stroke | 16mm |
|----------------|------|
| Handle Opens   | 190° |
| Overall Height | 17mm |
| Holding Force  | 45kg |
| Weight         | 50g  |