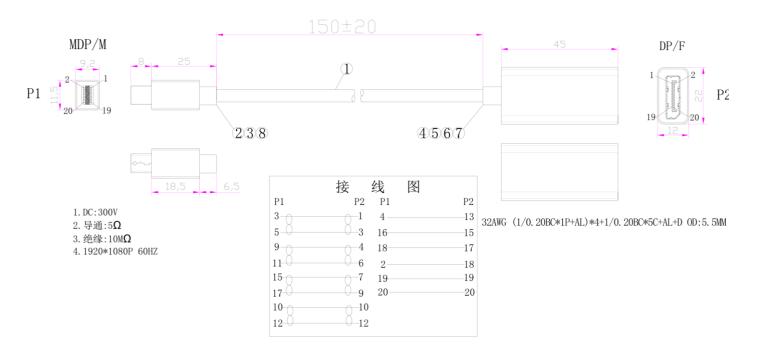

Our leaded adapter is made from 32awg copper conductors and has an outer diameter of 5.5mm. The shell around the connectors is glossy black and made from ABS.

It is capable of reaching resolutions up to 1080p@60Hz.