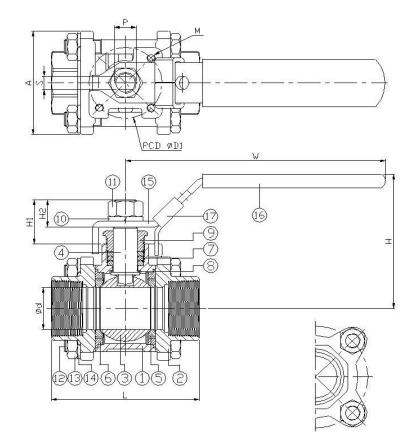

Thread Size: 2 in

Threaded Connection: 2 in

Figure 1

# **ENGLISH**

| ITEM | PARTS          | MATERIAL        |
|------|----------------|-----------------|
| 1    | BODY           | ASTM A351-CF8M  |
| 2    | CAP            | ASTM A351-CF8M  |
| 3    | BALL           | ASTM A351-CF8M  |
| 4    | STEM           | ASTM A276-316   |
| 5    | SEAT           | PTFE / RTFE     |
| 6    | SEAL           | PTFE            |
| 7    | PACKING        | PTFE            |
| 8    | THRUST WASHER  | PTFE            |
| 9    | GLAND NUT      | AISI 304        |
| 10   | SPRING WASHER  | AISI 304        |
| 11   | STEM NUT       | AISI 304        |
| 12   | BOLT           | AISI 304        |
| 13   | NUT            | AISI 304        |
| 14   | SPRING WASHER  | AISI 304        |
| 15   | HANDLE         | STAINLESS STEEL |
| 16   | HANDLE SLEEVE  | PVC             |
| 17   | LOCKING DEVICE | STAINLESS STEEL |

### Measurements:

| DN | d  |     |     | H1   |    |     |    |      |    | М  |
|----|----|-----|-----|------|----|-----|----|------|----|----|
| 50 | 50 | 130 | 108 | 29.7 | 20 | 190 | 10 | 90.1 | 50 | M6 |

| Р             | ISO 5211 | Torque (N-M) | Weight (kg) |
|---------------|----------|--------------|-------------|
| 1/2" – 20 UNF | F05      | 25           | 3.5         |

The measurements in the above tables are given in mm unless otherwise stated. The data corresponds to the lettering given in Figure 1.