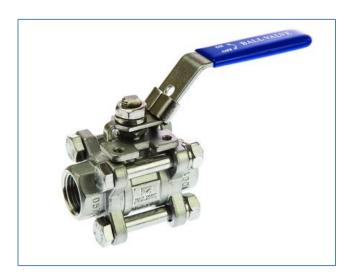

# Stainless Steel Manual Ball Valve

**RS Stock number 764-4253** 

## **Specifications:**

Attachment Type: Threaded Ball Material: Stainless Steel Body Material: Stainless Steel

Handle Colour: Blue

Handle Material: Stainless Steel

Maximum Operating Temperature: 230 °C Maximum Working Pressure: 1000 psi Safe for Use With: Gas, Oil and Water

Thread Size: 2 in

Threaded Connection: 2 in

Figure 1