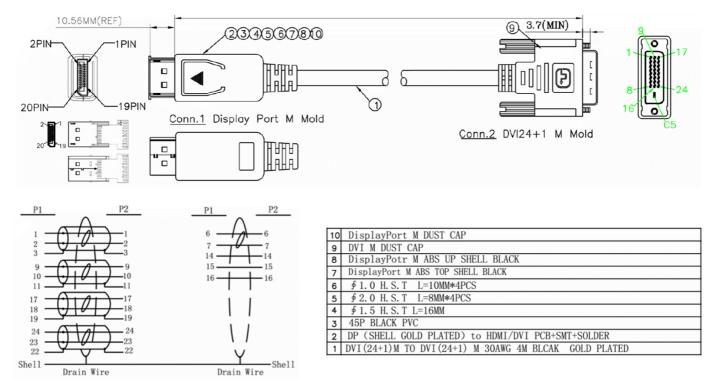

## RS PRO 1 mtr DisplayPort Male to DVI-D Male Cable

Stock number: 182-8784

EN

Our RS PRO 1 metre DisplayPort to DVI-D cable comes with a latching, 20 pin male connector.

The connector hoods are made from black PVC and come with dust caps to protect the connectors. On top of the connector is the latch release and a strain relief on the end of the hood to support the cable.

There are three different types of DVI cables which all share a common connector, DVI-A(analogue), DVI-D(digital) and DVI-I(integrated).

DVI-D and DVI-I are also split into two types of cable, dual link and single link. Dual link has all the pins connected to achieve higher resolutions whereas single link may have the physical pins present but some will not be connected inside the cable.