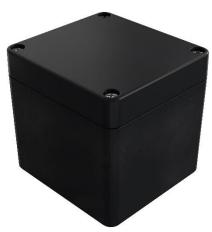

# Datasheet RS PRO GRP Ex Polyester Enclosure black, IP66, ATEX

Stock No: 2131645

## **Technical Specifications:**

| Material          | Glasfibre reinforced polyester                                                                 |
|-------------------|------------------------------------------------------------------------------------------------|
| Colour            | RAL 9011, black                                                                                |
| Dimension         | 75 x 80 x 75 mm (HxWxL)                                                                        |
| IP rating         | IP66                                                                                           |
| NEMA              | 1, 3S, 4                                                                                       |
| Impact resistance | IK 08 in reference to EN 60068-2-75                                                            |
| Seal              | Silicon seal                                                                                   |
| Temperature range | -50° up to +125°C                                                                              |
| Approvals         | ATEX, IEC Ex and EAC U-approved<br>UL 508 A, Maritime Register of shipping,<br>Lloyds register |
|                   |                                                                                                |