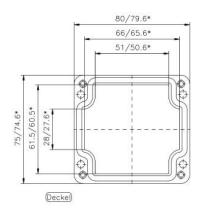

|
| Temperature range | -50° up to +125°C                                                                              |
| Approvals         | ATEX, IEC Ex and EAC U-approved<br>UL 508 A, Maritime Register of shipping,<br>Lloyds register |
|                   |                                                                                                |

#### rspro.com

#### Features & Benefits:

• incl. in delivery: base, lid, seal, captive +/- stainless steel screws, 4 cooper plated earthing screws

- Ex-U approved enclosure for all chemical and hazardous atmospheres
- good UV resistance
- good chemical resistance
- halogenfree material
- watertight solution for outdoor and indoor application

### **Dimensional line drawings**