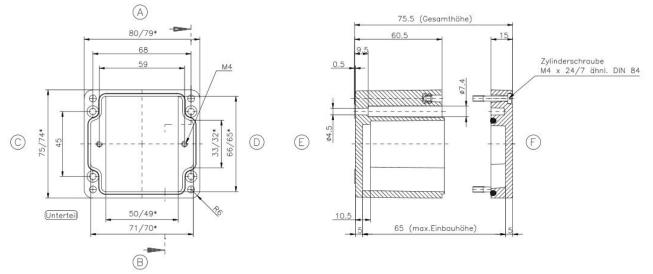

|
| Temperature range | -50° up to +125°C                                                                              |
| Approvals         | ATEX, IEC Ex and EAC U-approved<br>UL 508 A, Maritime Register of shipping,<br>Lloyds register |
|                   |                                                                                                |

#### rspro.com

#### Features & Benefits:

• incl. in delivery: base, lid, seal, captive +/- stainless steel screws, 4 cooper plated earthing screws

- Ex-U approved enclosure for all chemical and hazardous atmospheres
- good UV resistance
- good chemical resistance
- halogenfree material
- watertight solution for outdoor and indoor application

### **Dimensional line drawings**