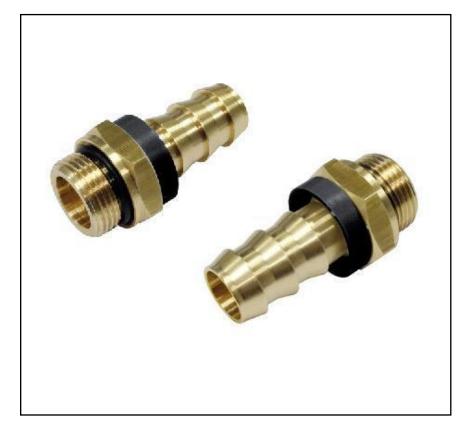

# RS PRO MALE HOSE ADAPTER FOR LOCKING HOSE SELF

**RS Stock No.: 2312663** 

RS PROfessionally Approved Products bring to you professional quality parts across all product categories. Our product range has been tested by engineers and provides a comparable quality to the leading brands without paying a premium price.

#### **Product Description**

The RS PRO male hose adapter for locking hose self is made up of brass.

The working pressures and working temperatures depend on which type of tube is used, for this reason, the values must be determined in accordance with the tube's features.