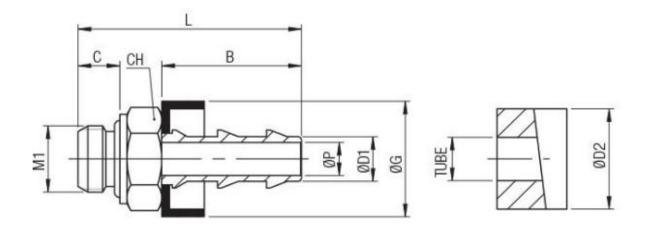

#### **Mechanical Specifications**

| Threaded Connection | 1/2 in BSPP Male |
|---------------------|------------------|
| Thread Standard     | BSPP             |
| Thread Gender       | Male             |
| Connector Gender    | Male             |
| Hose Inner Diameter | 1/2in            |
| Hose Outer Diameter | 19mm             |
| Length              | 47mm             |
| Wrench Size         | 27mm             |

| Tube | M1  | Ø D1 | Ø D2 | СН | ØG   | L  | В  | С  | ØР | Pack. |
|------|-----|------|------|----|------|----|----|----|----|-------|
| 1/2  | 1/2 | 12.7 | 19   | 27 | 23.5 | 47 | 28 | 10 | 10 | 10    |