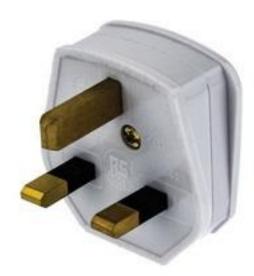

### RS Pro BS 1363, 3A UK Plug, Cable Mount, 250 V ac

RS Stock No: 490-009

#### **Product Details**

RS Pro UK male main plug connector in white colour, has urea formaldehyde body construction with standard sleeved pin for easy assembling. This plug has BS1363 connector type that is current rated for 3 A and is voltage rated for 250 V ac. It is supplied with a screwless cable clamp for quick and easy assembly.