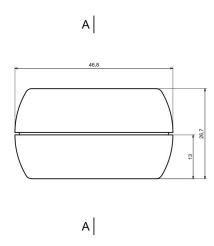

## **Features and Benefits**

- Made of ABS
- Available in black color
- Assembly without screws

rspro.com

A-A

| Category           | Enclosures Two-part |
|--------------------|---------------------|
| Туре               | Full                |
| Material           | ABS                 |
| Variant            | Without gasket      |
| Height             | 26.5 mm             |
| Width              | 46.5 mm             |
| Length             | 65.5 mm             |
| Color              | Black               |
| Standards Met      | RoHS Compliant      |
| Certificate number | CE/031/18           |