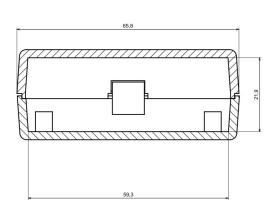

## **Features and Benefits**

- Made of ABS
- Available in black color
- Assembly without screws

rspro.com

A-A

| Category           | Enclosures Two-part |
|--------------------|---------------------|
| Туре               | Full                |
| Material           | ABS                 |
| Variant            | Without gasket      |
| Height             | 26.5 mm             |
| Width              | 46.5 mm             |
| Length             | 65.5 mm             |
| Color              | Black               |
| Standards Met      | RoHS Compliant      |
| Certificate number | CE/031/18           |