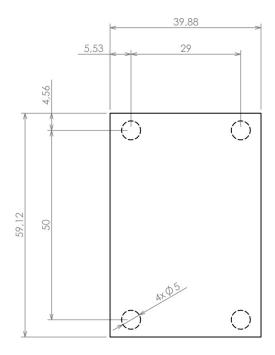

#### Max PCB size

Dashed line shows outline of the mounting boss under PCB board Recommended mounting holes diameter ø3,5mm All dimensions are given within +/-0,5mm tolerance