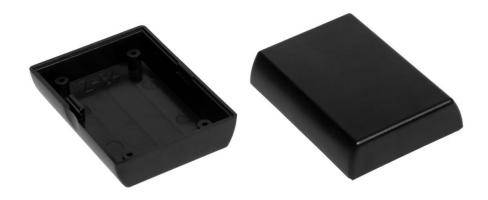

# **Product Details**

Two-part enclosure is made of black ABS it is ideal for applications that doesn't require hermetic seal.

## **Features and Benefits**

- Made of ABS
- Available in black color
- Assembly without screws

rspro.com

A-A

| Category           | Enclosures Two-part |
|--------------------|---------------------|
| Туре               | Full                |
| Material           | ABS                 |
| Variant            | Without gasket      |
| Height             | 26.5 mm             |
| Width              | 46.5 mm             |
| Length             | 65.5 mm             |
| Color              | Black               |
| Standards Met      | RoHS Compliant      |
| Certificate number | CE/031/18           |