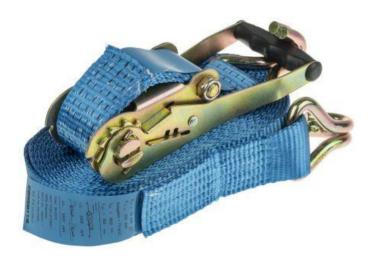

# RS Pro 9000mm Clawhook Ratchet Strap, 50mm Wide, 5000kg Breaking Strain

RS Stock No: 729-3013

#### **Product Details**

RS Pro ratchet strap comes with claw hook end fittings. It has a range of 9 m or 10 m length ratchet buckles for tie - down and securing tasks. It has a length of 9000 m and measures 50 mm wide and has 5000 kg breaking strain.

#### **Features and Benefits**

- Polyester & Steel construction
- Ideal for lashing & load control
- Suitable for lorry loading applications
- · Approximately 50 mm wide
- Strain only

## **Specifications:**

| Breaking Strain | 5000 kg    |
|-----------------|------------|
| End Fittings    | Clawhook   |
| Length          | 9000 mm    |
| Material        | PET, Steel |
| Width           | 50 mm      |