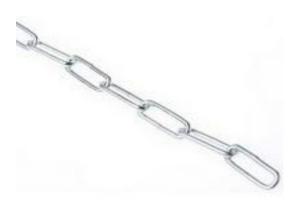

## **Product Details**

RS Pro steel chain features zinc plated finishing for added durability. This welded straight link chain has a link size of  $2.5 \times 24$  mm. It withstands loads up to 30 kg.

## **Features and Benefits**

- Bright zinc plated finish
- Welded straight link chain
- 10 m long

## **Specifications:**

| Chain Type    | Link        |
|---------------|-------------|
| Finish        | Zinc Plated |
| Material      | Steel       |
| Length        | 10 m        |
| Link Diameter | 2.5 mm      |
| Link Length   | 24 mm       |
| Link Width    | 4.5 mm      |
| Lifting Load  | 30 kg       |
| Link Type     | Long        |
| Specification | DIN 5685    |
|               |             |