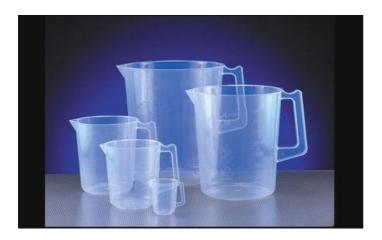

## Datasheet RS PP Laboratory Jug, 250mL

RS Stock number 478-1618

- New tapered jugs in high clarity PP.
- Clear moulded graduations.
- Autoclavable at 121oC
- Ergonomically designed handle with thumb grip for easy carrying.

| RS Stock No. | Capacity ml | Graduations intervals ml | Rim diam. mm | Height mm |
|--------------|-------------|--------------------------|--------------|-----------|
| 4781602      | 100         | 10                       | 61.0         | 72        |
| 4781618      | 250         | 50                       | 70.0         | 120       |
| 4781624      | 500         | 100                      | 90.0         | 140       |
| 4781630      | 1000        | 100                      | 104.0        | 180       |
| 4781646      | 2000        | 500                      | 150.0        | 214       |
| 4781652      | 3000        | 500                      | 152.0        | 240       |