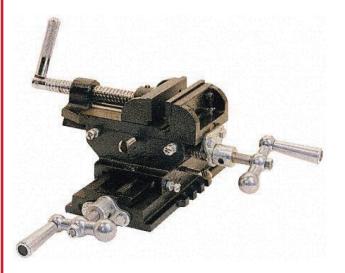

# Datasheet Milling Vice Stock No: 104-997

## **Technical Specifications:**

Jaw Opening : Jaw Width : Mounting : Type : Weight : 72mm 72mm Bolts Milling Vice 6.6 kg

rspro.com

#### Features & Benefits:

- General purpose cross vice, with 72mm width steel jaws.
- Accurately moves the work in two directions along the X and Y axis.
- Two axis cross slide precision adjustment allows for perfectly exact alignment, centering and drilling.
- Hardened and ground steel jaws.