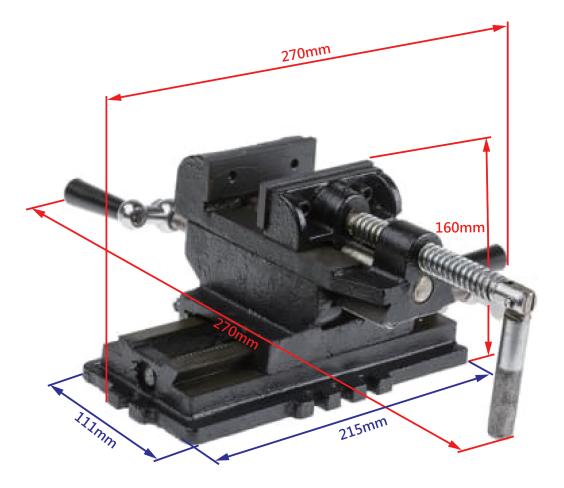

# Datasheet Milling Vice Stock No: 104-997



## **Technical Specifications:**

Jaw Opening : Jaw Width : Mounting : Type : Weight : 72mm 72mm Bolts Milling Vice 6.6 kg

rspro.com

#### Features & Benefits:

- General purpose cross vice, with 72mm width steel jaws.
- Accurately moves the work in two directions along the X and Y axis.
- Two axis cross slide precision adjustment allows for perfectly exact alignment, centering and drilling.
- Hardened and ground steel jaws.

### **Dimensional line drawings**







## General



| NO. | DESCRIPTION | QTY | NO. | DESCRIPTION | QTY | NO. | DESCRIPTION       | QTY |
|-----|-------------|-----|-----|-------------|-----|-----|-------------------|-----|
| 1   | HANDLE      | 2   | 9   | BASE        | 1   | 17  | CENTRAL SLIND BAR | 1   |
| 2   | NUT         | 2   | 10  | BUSHING     | 1   | 18  | MID - BASE        | 1   |
| 3   | BUSHING     | 1   | 11  | BRACKET     | 1   | 19  | LOCK SCREW        | 4   |
| 4   | SCREW       | 3   | 12  | LEAD SCREW  | 1   | 20  | UPPER - BASE      | 1   |
| 5   | BRACKET     | 1   | 13  | NUT         | 1   | 21  | LEAD SCREW        | 1   |
| 6   | LOCK SCREW  | 4   | 14  | GIB         | 2   | 22  | SLIDE             | 1   |
| 7   | SCREW       | 1   | 15  | SCREW       | 6   | 23  | JAWPLATE          | 2   |
| 8