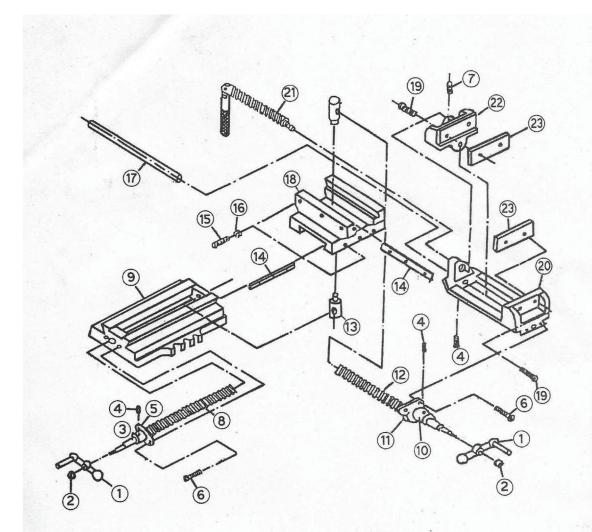

## General

| NO. | DESCRIPTION | QTY | NO. | DESCRIPTION | QTY | NO. | DESCRIPTION       | QTY |
|-----|-------------|-----|-----|-------------|-----|-----|-------------------|-----|
| 1   | HANDLE      | 2   | 9   | BASE        | 1   | 17  | CENTRAL SLIND BAR | 1   |
| 2   | NUT         | 2   | 10  | BUSHING     | 1   | 18  | MID - BASE        | 1   |
| 3   | BUSHING     | 1   | 11  | BRACKET     | 1   | 19  | LOCK SCREW        | 4   |
| 4   | SCREW       | 3   | 12  | LEAD SCREW  | 1   | 20  | UPPER - BASE      | 1   |
| 5   | BRACKET     | 1   | 13  | NUT         | 1   | 21  | LEAD SCREW        | 1   |
| 6   | LOCK SCREW  | 4   | 14  | GIB         | 2   | 22  | SLIDE             | 1   |
| 7   | SCREW       | 1   | 15  | SCREW       | 6   | 23  | JAWPLATE          | 2   |
| 8   | LEAD SCREW  | 1   | 16  | NUT         | 6   |     | A CONTRACTOR      | 12  |