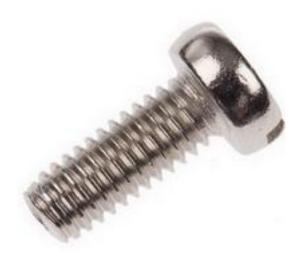

# RS Pro Nickel Plated Brass Cheese Head Machine Screws, M4 x 10mm

RS Stock No: 482-9833

#### **Product Details**

RS Pro cheese head machine screws is made of nickel plated brass to offer superior protection against tarnishing. The screw is of M4 thread size and 10mm long.

#### **Features and Benefits**

- Nickel plated brass finish to resist tarnishing
- M4 thread size
- 10 mm long