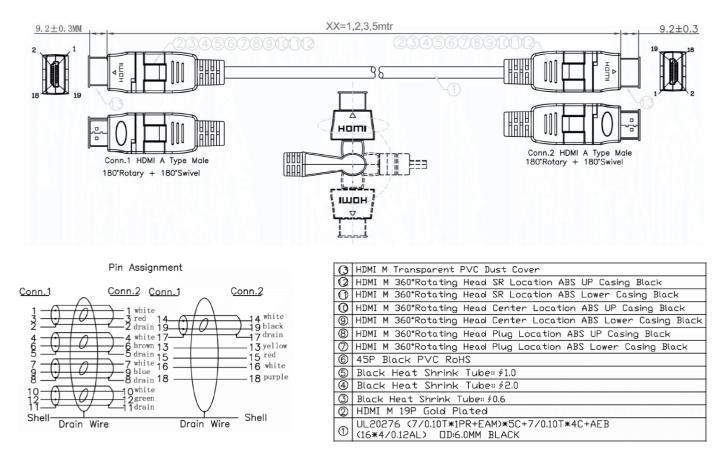

## RS PRO 5 mtr HDMI Male to HDMI Male High Speed with Ethernet Cable & Swivel Connectors

Stock number: 2299955

The RSPRO 5 metre HDMI male to HDMI male cable which has a black PVC jack and an outer diameter of 6mm. The connectors have swivel and rotating points to make it easier to connect them at difficult angles and have gold flash covering to prevent corrosion.

The connector hoods are also made of black PVC.

HDMI is possibly the most common display connection on the market which can be found on devices ranging from PC's, Bluray players, games consoles and more.