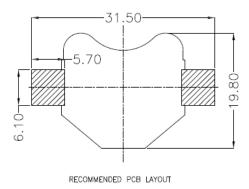

ment. This series includes battery holders and coin cell holders for AAA, AA, C, D, 9V and lithium coin cells. Adam Tech produces this series in a variety of terminations such as through hole PCB leads, SMT leads, wire leads and solder lugs. Custom lead lengths on wire configurations are also available. Our superior retention holders are molded of UL-94V0 or UL-94HB material with spring steel contacts and perform extremely well under normal or adverse environment conditions.

## Features & Benefits:

- Single and Multiple Cell
- Reliable spring tension contacts assures low contact resistance
- Rugged construction
- Light Weight

#### **SPECIFICATIONS:**

Material: Phosphor Bronze, Nickel plated. T=0.30mm

**Environmental:** 

Lead free, RoHS compliant

# **Dimensional line drawings**













## General

Extra page for more complex