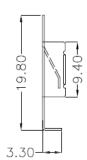

ipment. This series includes battery holders and coin cell holders for AAA, AA, C, D, 9V and lithium coin cells. Adam Tech produces this series in a variety of terminations such as through hole PCB leads, SMT leads, wire leads and solder lugs. Custom lead lengths on wire configurations are also available. Our superior retention holders are molded of UL-94V0 or UL-94HB material with spring steel contacts and perform extremely well under normal or adverse environment conditions.

## Features & Benefits:

- Single and Multiple Cell
- Reliable spring tension contacts assures low contact resistance
- Rugged construction
- Light Weight

#### **SPECIFICATIONS:**

Material: Phosphor Bronze, Nickel plated. T=0.30mm

**Environmental:** 

Lead free, RoHS compliant

# **Dimensional line drawings**













## General

Extra page for more complex