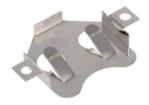

# RS PRO BATTERY HOLDER, CLIP FOR CR2032 PCB SMT TYPE

Stock No: 2378333, 2378334

#### **SPECIFICATIONS:**

Material: Phosphor Bronze, Nickel plated. T=0.30mm

**Environmental:** 

Lead free, RoHS compliant