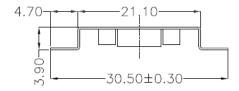

nt. This series includes battery holders and coin cell holders for AAA, AA, C, D, 9V and lithium coin cells. Adam Tech produces this series in a variety of terminations such as through hole PCB leads, SMT leads, wire leads and solder lugs. Custom lead lengths on wire configurations are also available. Our superior retention holders are molded of UL-94V0 or UL-94HB material with spring steel contacts and perform extremely well under normal or adverse environment conditions.

## Features & Benefits:

- Single and Multiple Cell
- Reliable spring tension contacts assures low contact resistance
- Rugged construction
- Light Weight

#### **SPECIFICATIONS:**

Material: Phosphor Bronze, Nickel plated. T=0.30mm

**Environmental:** 

Lead free, RoHS compliant

# **Dimensional line drawings**













## General

Extra page for more complex