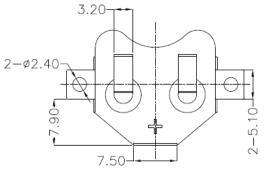

quipment. This series includes battery holders and coin cell holders for AAA, AA, C, D, 9V and lithium coin cells. Adam Tech produces this series in a variety of terminations such as through hole PCB leads, SMT leads, wire leads and solder lugs. Custom lead lengths on wire configurations are also available. Our superior retention holders are molded of UL-94V0 or UL-94HB material with spring steel contacts and perform extremely well under normal or adverse environment conditions.

## Features & Benefits:

- Single and Multiple Cell
- Reliable spring tension contacts assures low contact resistance
- Rugged construction
- Light Weight

#### **SPECIFICATIONS:**

Material: Phosphor Bronze, Nickel plated. T=0.30mm

**Environmental:** 

Lead free, RoHS compliant

# **Dimensional line drawings**













## General

Extra page for more complex