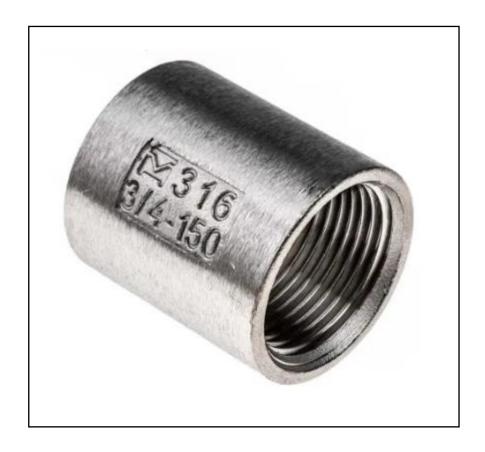

#### **FEATURES**

- 316 Stainless steel construction
- BSP female connections at both ends
- 150lb fittings
- Chemical Resistance

# RS PRO Stainless Steel Socket 1/2in G(P) Female x 1/2in G(P) Female

RS Stock No.: 499-3029

RS Professionally Approved Products bring to you professional quality parts across all product categories. Our product range has been tested by engineers and provides a comparable quality to the leading brands without paying a premium price.

#### **Product Description**

Brought to you by RS Pro, a series of stainless steel threaded fittings, suitable for applications requiring a secure and reliable pipe connection. Heavily used within the plumbing industry, water and gas will flow through in a tightly sealed construction. These threaded sockets are made from a durable 316 stainless steel material and are available in various sizes to make sure there's a perfect fit. All models are highly reliable and excellent quality.

#### **General Specifications**

| Connection 1        | 3/4 in G Female                                                                                                                                                 |
|---------------------|-----------------------------------------------------------------------------------------------------------------------------------------------------------------|
| Connection 2        | 3/4 in G Female                                                                                                                                                 |
| Fitting Direction   | Socket                                                                                                                                                          |
| Thread Size 1       | 3/4 in                                                                                                                                                          |
| Thread Size 2       | 3/4 in                                                                                                                                                          |
| Connection Gender 1 | Female                                                                                                                                                          |
| Connection Gender 2 | Female                                                                                                                                                          |
| Thread Standard 1   | G (Parallel)                                                                                                                                                    |
| Thread Standard 2   | G                                                                                                                                                               |
| Material            | 316 Stainless Steel                                                                                                                                             |
| Application         | All throughout the home (bathroom, kitchen etc), Any building with running water, heating or gas, Sewage and underground networks, Ships and boats, Car engines |