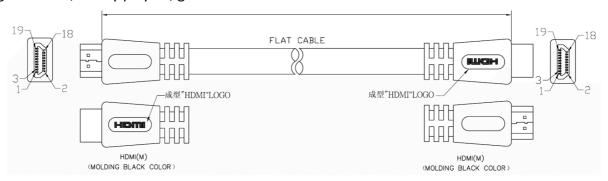

## RS PRO 2mtr HDMI M-M High Speed with Ethernet Cable – Flat Cable

**Stock number: 182-8574** 

EN

The RSPRO 2 metre male to male HDMI cable which has a white PVC jack and an outer diameter of 6mm. The connectors have a gold flash covering to prevent corrosion.

The connector hoods are also made of white PVC and have a strain relief to prevent the jacket splitting around the boot.

The for flex for this cable is flat which makes it perfect for installing into walls.

HDMI is possibly the most common display connection on the market which can be found on devices ranging from PC's, Bluray players, games consoles and more.

- 1. CABLE: 28AWG,UL20276,AL-FOIL, (#28\*1P+D)\*5PCS+#30\*4C+D,FLAT CABLE,BLACK COLOR, OD=3.4\*13±0.2mm,PVC JACKET(single shielded)
- 2. LENGTH: 2000mm
- 3. CONNECTORS: HDMI19P(M)\*2PCS(BLACK INSULATOR)(GOLD PLATE SHELL).(镀金壳)
- 4. MOLD: MOLDING TYPE.
- 5. CONTACTS: