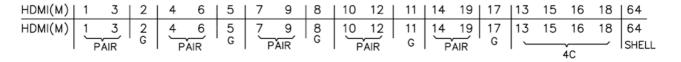

HDMI is possibly the most common display connection on the market which can be found on devices ranging from PC's, Bluray players, games consoles and more.

- 1. CABLE: 28AWG,UL20276,AL-FOIL, (#28\*1P+D)\*5PCS+#30\*4C+D,FLAT CABLE,BLACK COLOR, OD=3.4\*13±0.2mm,PVC JACKET(single shielded)
- 2. LENGTH: 2000mm
- 3. CONNECTORS: HDMI19P(M)\*2PCS(BLACK INSULATOR)(GOLD PLATE SHELL).(镀金壳)
- 4. MOLD: MOLDING TYPE.
- 5. CONTACTS: