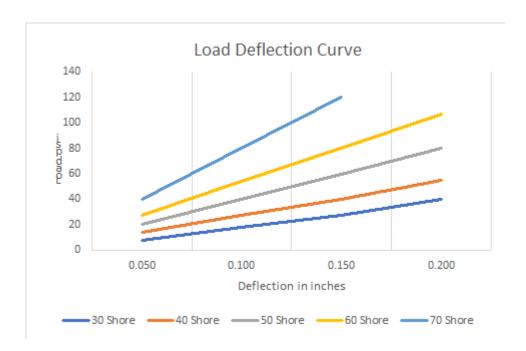

## **Technical Specifications:**

Lightweight, non-slip vibration isolation and noise suppression pad for applications where bolting needs to be avoided

LOAD RATINGS per SQUARE

| Durometer   | Recommended<br>Load per 2×2" sq. |      | Recommended<br>Load per Area |                       |       | Maximum<br>Load per Area<br>(lbs/in²) (kg/mm²) {kPa} |          |       |
|-------------|----------------------------------|------|------------------------------|-----------------------|-------|------------------------------------------------------|----------|-------|
|             | (lbs)                            | (kg) | (IDS/In <sup>2</sup> )       | (kg/mm <sup>2</sup> ) | {kPa} | (IDS/IN <sup>2</sup> )                               | (kg/mm²) | {KPa} |
| 30          | 80                               | 35   | 20                           | .014                  | 138   | 27                                                   | .019     | 186   |
| 40          | 120                              | 55   | 30                           | .021                  | 207   | 40                                                   | .028     | 276   |
| Standard 50 | 180                              | 80   | 45                           | .032                  | 310   | 60                                                   | .042     | 414   |
| 60          | 240                              | 110  | 60                           | .042                  | 414   | 80                                                   | .056     | 552   |
| 70          | 360                              | 165  | 90                           | .063                  | 621   | 120                                                  | .084     | 827   |