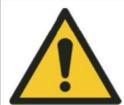

#### Hazard Warning

A yellow triangle with a black border containing a black symbol denoting a hazard present in the environment.