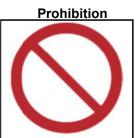

### SAFETY SIGN CLASSIFICATIONS WITH COLOURS TO ISO EN 7010 REGULATIONS

A red circular band with a diagonal bar on a white background. The black symbol denotes the the prohibited action