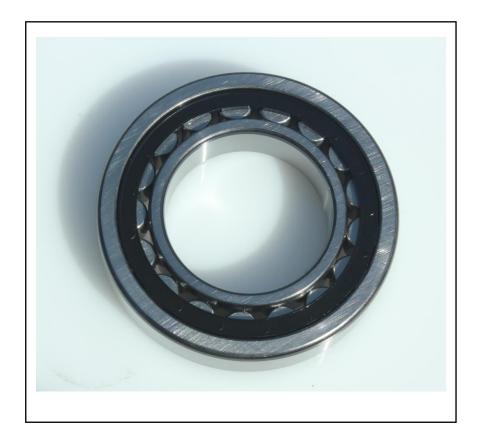

# Cylindrical Roller Bearing 50x110x27mm

**RS Stock No.: 2483005** 

RS Professionally Approved Products bring to you professional quality parts across all product categories. Our product range has been tested by engineers and provides a comparable quality to the leading brands without paying a premium price.

## **Product Description**

A range of RS Pro single row Cylindrical Roller Bearings, offering versatility and overall high performance. RS Pro Cylindrical Roller bearings utilise either a Polyamide or Brass cage and optimised internal geometry to ensure adequate operation.

# **FEATURES**

- Optimized NKE
  design
- 2 Ribs on outer ring and 0 on inner ring
- Machined brass cage
- Single row cylindrical roller bearing