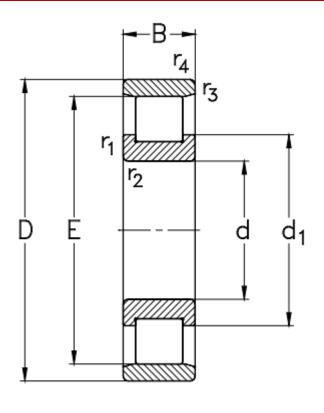

## Mechanical Specifications

| Inside Diameter (d)        | 50mm    |
|----------------------------|---------|
| Outside Diameter (D)       | 110mm   |
| Width (B)                  | 27mm    |
| Diameter Under Rollers (E) | 65mm    |
| Dynamic Load Rating        | 124kN   |
| Static Load Rating         | 115kN   |
| Limiting Speed             | 8000rpm |
| Mass                       | 1.2kg   |

# INCLUDES WITH PRODUCT / STANDARD ACCESSORIES / CONSTRUCTIONAL DIAGRAM