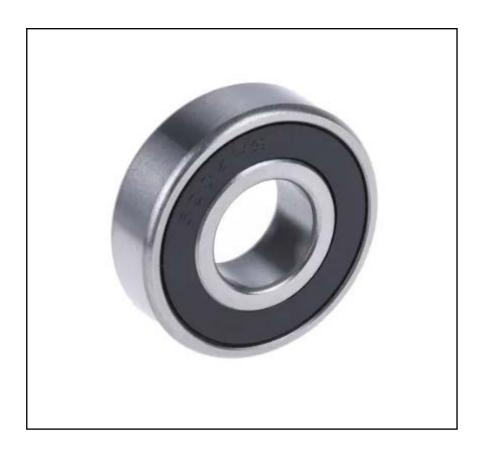

# RS PRO 20mm Deep Groove Ball Bearing 47mm O.D

RS Stock No.: 261-2618

RS PRO Professionally Approved Products bring to you professional quality parts across all product categories. Our product range has been tested by engineers and provides a comparable quality to the leading brands without paying a premium price.

## **Product Description**

A range of RS PRO single row, deep groove ball bearings, offering versatility and overall high performance. RS PRO sealed ball bearings are fitted with two synthetic rubber seals to prevent dirt and other items entering the bearing. These ball bearings are primarily intended for use where the inner ring rotates.

#### **FEATURES**

- Offer reliability
- Reduce the risk of dust and dirt entering the ball bearing mechanism
- Preserve the lubricant within the bearing
- Seals keep it running smoother, for longer