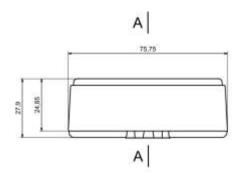

## **Features and Benefits**

- Made of ABS
- Available in light gray color
- Protection against liquids and solid objects: IP54 rating
- Lugs for wall mounting

| Category           | Enclosures For Wall Mounting |
|--------------------|------------------------------|
| Туре               | Full with lug ( <b>U</b> )   |
| Material           | ABS                          |
| Variant            | Without gasket               |
| Height             | 27.9 mm                      |
| Width              | 58.8 mm                      |
| Length             | 75.9 mm                      |
| Color              | Light gray                   |
| Protection level   | IP54                         |
| Standards Met      | RoHS Compliant               |
| Accessories        | Screw 3/13: 2.0 pcs          |
| Certificate number | CE/032/18                    |