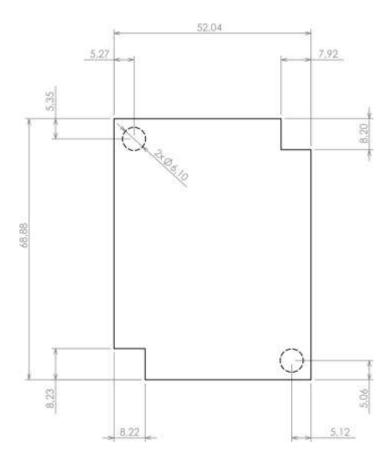

## Max PCB size

Dashed line shows outline of the mounting boss under PCB board Recommended mounting holes diameter ø3,5mm