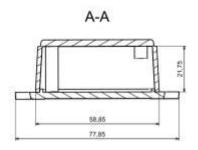

## **Features and Benefits**

- Made of ABS
- Available in light gray color
- Protection against liquids and solid objects: IP54 rating
- Lugs for wall mounting

| Category           | Enclosures For Wall Mounting |
|--------------------|------------------------------|
| Туре               | Full with lug ( <b>U</b> )   |
| Material           | ABS                          |
| Variant            | Without gasket               |
| Height             | 27.9 mm                      |
| Width              | 58.8 mm                      |
| Length             | 75.9 mm                      |
| Color              | Light gray                   |
| Protection level   | IP54                         |
| Standards Met      | RoHS Compliant               |
| Accessories        | Screw 3/13: 2.0 pcs          |
| Certificate number | CE/032/18                    |