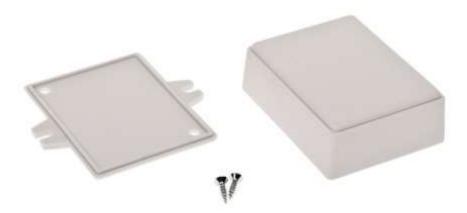

#### **Product Details**

Two-part enclosure is made of light gray ABS. The enclosure provides IP54 it is ideal for applications that doesn't require hermetic seal, it can be mounted on walls and other surfaces using mounting ears.

## **Features and Benefits**

- Made of ABS
- Available in light gray color
- Protection against liquids and solid objects: IP54 rating
- Lugs for wall mounting

| Category           | Enclosures For Wall Mounting |
|--------------------|------------------------------|
| Туре               | Full with lug ( <b>U</b> )   |
| Material           | ABS                          |
| Variant            | Without gasket               |
| Height             | 27.9 mm                      |
| Width              | 58.8 mm                      |
| Length             | 75.9 mm                      |
| Color              | Light gray                   |
| Protection level   | IP54                         |
| Standards Met      | RoHS Compliant               |
| Accessories        | Screw 3/13: 2.0 pcs          |
| Certificate number | CE/032/18                    |