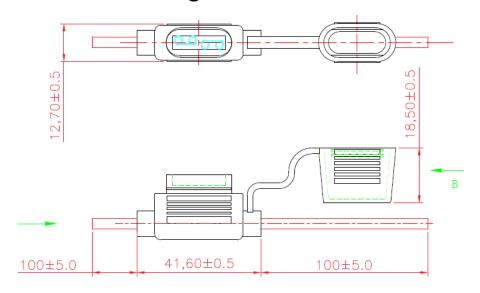

### **Datasheet**

# **2375264 FUSE HOLDER**

Stock No:



## **Technical Specifications:**

| Rating     | 30A32V                 |
|------------|------------------------|
| Material   | PVC/Brass/Copper       |
| Applicable | ATO Blade Fuse         |
| Wire       | UL1015100MM*212AWG Red |

#### **Features & Benefits:**

- The in-line fuseholder are designed for versatile application of automotive fusing in harsh environments.
- standard 100mm 1015 12AWG wire leads on either side for inline installation.
- applications on accessory lighting, panel displays/electronics, air conditioner and blower motors.
- Operating Temp: -40°C to +105°C.
- Attached cover secures and protects installed fuse from splashes and debris.

#### **Dimensional line drawings**