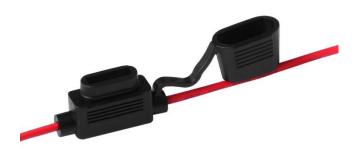

# **2375264 FUSE HOLDER**

Stock No:

#### **Features & Benefits:**

- The in-line fuseholder are designed for versatile application of automotive fusing in harsh environments.
- standard 100mm 1015 12AWG wire leads on either side for inline installation.
- applications on accessory lighting, panel displays/electronics, air conditioner and blower motors.
- Operating Temp: -40°C to +105°C.
- Attached cover secures and protects installed fuse from splashes and debris.