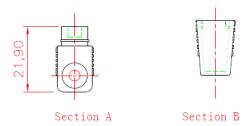

### **Datasheet**

# **2375264 FUSE HOLDER**

Stock No:



## **Technical Specifications:**

| Rating     | 30A32V                 |
|------------|------------------------|
| Material   | PVC/Brass/Copper       |
| Applicable | ATO Blade Fuse         |
| Wire       | UL1015100MM*212AWG Red |

#### **Features & Benefits:**

- The in-line fuseholder are designed for versatile application of automotive fusing in harsh environments.
- standard 100mm 1015 12AWG wire leads on either side for inline installation.
- applications on accessory lighting, panel displays/electronics, air conditioner and blower motors.
- Operating Temp: -40°C to +105°C.
- Attached cover secures and protects installed fuse from splashes and debris.

#### **Dimensional line drawings**