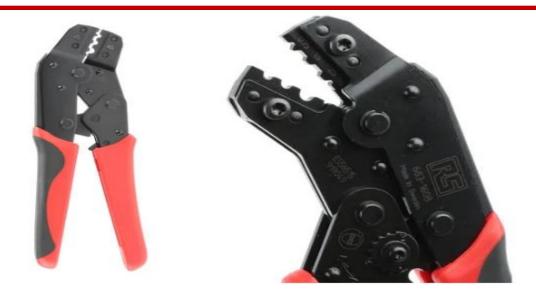

### **FEATURES**

- Hardened alloy steel construction
- Full cycle crimp mechanism to ensure consistent, reliable crimp
- Ratchet release mechanism to clear miscrimps and obstructions
- Life span, cycles: 50.000
- Emergency release, if the pressing operation needs to be interrupted Compact design
- Ergonomic handles

## **Product Description**

RS PRO hand crimping tools for uninsulated copper tube and copper sheet connectors. These RS Pro crimp tool has been designed for professional use with the highest attention to details. Can be used for either right handed or left handed people.

#### **General Specifications**

| Crimp Tool Type      | Plier                                                                                                                                                                                                                   |
|----------------------|-------------------------------------------------------------------------------------------------------------------------------------------------------------------------------------------------------------------------|
| Crimp Connector Type | Tubular Cable Lug                                                                                                                                                                                                       |
| Crimp Profile        | Indent crimp                                                                                                                                                                                                            |
| Applications         | Crimping tools can be used for a variety of applications:<br>Safety pressing pliers for non-insulated connections, For<br>non-insulated cable lugs, other connectors and tubular<br>cable lugs KR, Maintenance & repair |