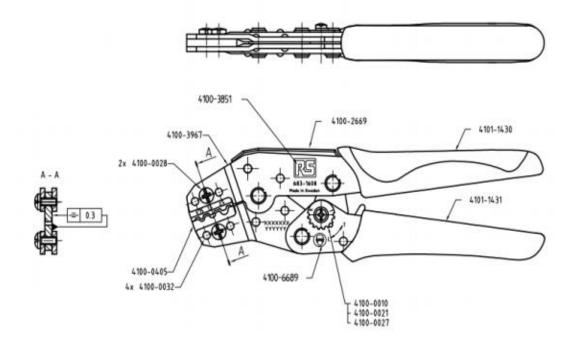

#### **Mechanical Specifications**

| Overall Length    | 198mm/7.80"          |
|-------------------|----------------------|
| Height            | 65mm/2.56"           |
| Wire Size (mm²)   | 0,352,5mm² / 2214AWG |
| Wire Size (AWG)   | 2214AWG              |
| Life span, cycles | 50000                |
| Weight            | 350 gr/0.77 lbs      |

#### **Approvals**

| Standards Met | RoHS Compliant |
|---------------|----------------|
|---------------|----------------|

Dimensions: (mm)