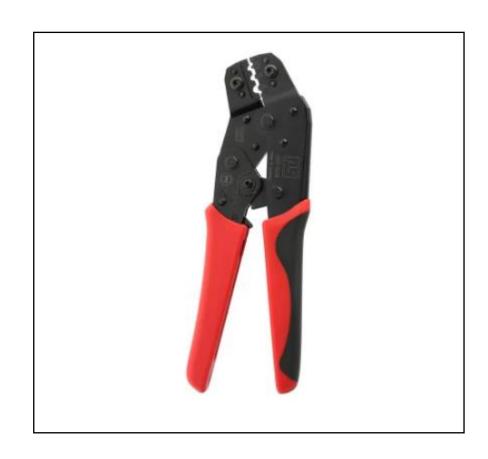

# RS PRO Plier Crimping Tool for Tubular Cable Lug

RS Stock No.: 683-1608

RS Professionally Approved Products bring to you professional quality parts across all product categories. Our product range has been tested by engineers and provides a comparable quality to the leading brands without paying a premium price.

## **Product Description**

RS PRO hand crimping tools for uninsulated copper tube and copper sheet connectors. These RS Pro crimp tool has been designed for professional use with the highest attention to details. Can be used for either right handed or left handed people.