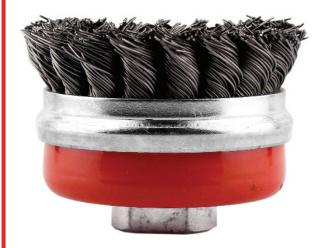

## **Datasheet**

Twist Knot Cup Brush - 65mm x M10

RS Stock No: 188-4133

## **Product Details**

65mm Twist Knot Cup Brushes are sturdy and aggressive whilst offering the operator maximum safety. They are ideal for the removal of slag, rust, paint and residues of any kind.

## **Features and Benefits**

- Suitable for use on Rust, Metal, Paint & Concrete
- Twist Knot wire for aggressive applications
- 12,500rpm Maximum safe speed

## **Specifications:**

| Product            | Twist Knot Cup Brush - 65mm x M10 |
|--------------------|-----------------------------------|
| Dimensions         | 65mm x M10                        |
| Wire Gauge         | 0.50                              |
| Maximum Safe Speed | 12,500rpm                         |
| Number Of Pieces   | 1                                 |
| Suitable For       | Rust, Metal, Paint & Concrete     |