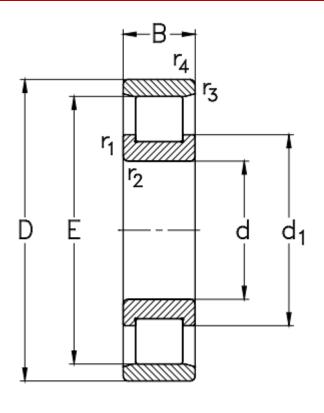

## Mechanical Specifications

| Inside Diameter (d)        | 60mm    |
|----------------------------|---------|
| Outside Diameter (D)       | 110mm   |
| Width (B)                  | 22mm    |
| Diameter Under Rollers (E) | 72mm    |
| Dynamic Load Rating        | 106kN   |
| Static Load Rating         | 105kN   |
| Limiting Speed             | 7500rpm |
| Mass                       | 1kg     |

# INCLUDES WITH PRODUCT / STANDARD ACCESSORIES / CONSTRUCTIONAL DIAGRAM