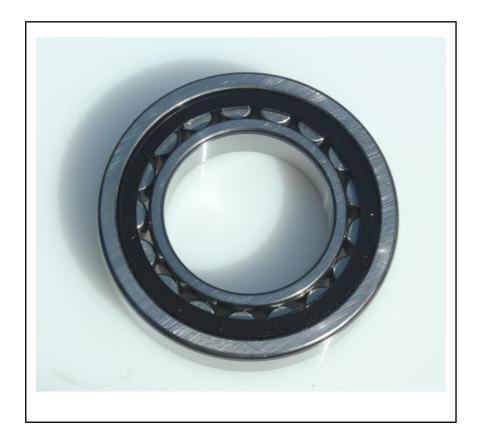

# Cylindrical Roller Bearing 60x110x22mm

**RS Stock No.: 2482906** 

RS Professionally Approved Products bring to you professional quality parts across all product categories. Our product range has been tested by engineers and provides a comparable quality to the leading brands without paying a premium price.

## **Product Description**

A range of RS Pro single row Cylindrical Roller Bearings, offering versatility and overall high performance. RS Pro Cylindrical Roller bearings utilise either a Polyamide or Brass cage and optimised internal geometry to ensure adequate operation.

#### **General Specifications**

| Bearing Type   | Single Row Cylindrical Roller Bearing |
|----------------|---------------------------------------|
| Number of Rows | 1                                     |
| Material       | Steel                                 |
| Cage Material  | Machined brass                        |
| Race Type      | Cylindrical                           |
| Outer Rib Type | 2 Ribs                                |
| Inner Rib Type | 1 Ribs                                |
| Bore Type      | Cylindrical                           |
| Application    | Pumps, Gearboxes, Motors              |