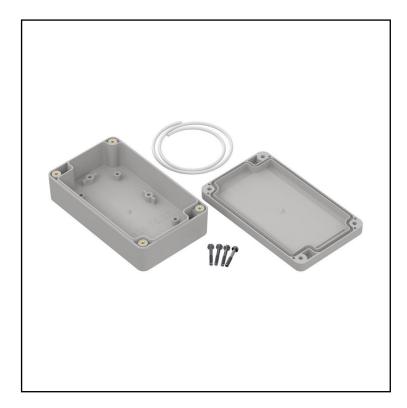

## **FEATURES**

- Made of ABS
- Available in light gray colour
- Protection against liquids and solid objects: IP65 rating
- Supplied with silicone gasket and four screws
- Threaded brass inserts for reliable assembly.

#### **Product Description**

Hermetic enclosure ideal for applications requiring protection against water ingress. Supplied with silicon gascet that provides IP65 rating. Lid manufactured with recess for mambrane keypads and overlays. Threaded brass inserts ensures reliable assembly of the enclosure.

#### **General Specifications**

| Туре        | Full                   |
|-------------|------------------------|
| Material    | ABS                    |
| Colour      | Lightgray              |
| Accessories | Screw M3 17/10 – 4 psc |
| Mounting    | Internal wall mount    |

#### **Mechanical Specifications**

| Height | 37.15 mm        |
|--------|-----------------|
| Width  | 75 mm           |
| Length | 125 mm          |
| Gasket | Silicone Gasket |

| Protection Category |      |
|---------------------|------|
|                     |      |
| Protection level    | IP65 |