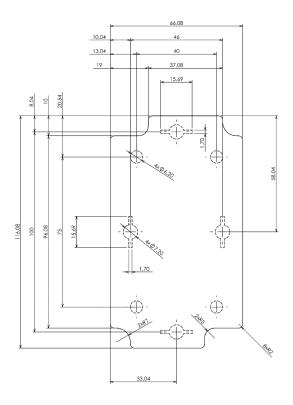

Dashed line shows outline of the mounting boss under PCB board Recommended mounting holes diameter ø4mm All dimensions are given within +/-0,5mm tolerance