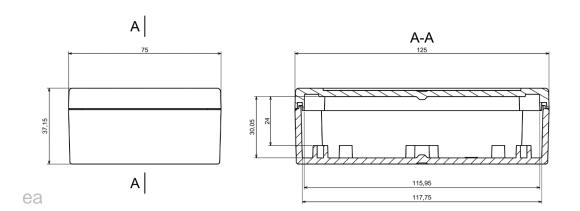

#### **Mechanical Specifications**

| Height | 37.15 mm        |
|--------|-----------------|
| Width  | 75 mm           |
| Length | 125 mm          |
| Gasket | Silicone Gasket |

| Protection Category |      |
|---------------------|------|
|                     |      |
| Protection level    | IP65 |

Dashed line shows outline of the mounting boss under PCB board Recommended mounting holes diameter ø4mm All dimensions are given within +/-0,5mm tolerance