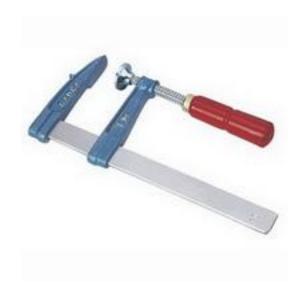

# RS Pro 100mm x 80mm Sliding Clamp

RS Stock No: 829-6186

#### **Product Details**

RS Pro sliding clamp has drop forged steel construction for the most challenging applications. It offers 100 mm jaw opening with a depth of 80 mm. The forceful clamping spindle provides a firm grip. It includes quick release handle for usage flexibility.

## **Specifications:**

| Jaw Depth   | 80 mm         |
|-------------|---------------|
| Jaw Opening | 100 mm        |
| Type        | Sliding Clamp |