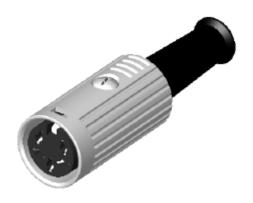

### **5P 240 DIN Cable Jack Push Locking**

RS Stock number 491-201

# **ENGLISH**

| No. | Description  | Material | Treat       |
|-----|--------------|----------|-------------|
| 1   | Shield Cover | Zn Alloy | Nickel Ptd. |
| 2   | Strain Boot  | PVC      |             |
| 3   | 'T' Holder   | Steel    | Nickel Ptd. |
| 4   | Setscrew     | Steel    | Nickel Ptd. |
| 5   | Terminals    | Brass    | Silver Ptd. |
| 6   | Housing      | ABS      |             |