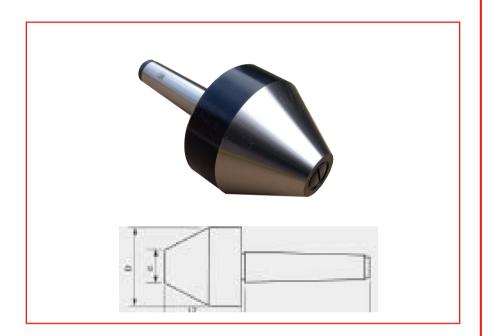

## **Specifications:**

Manufactured from high quality tool steel Hardened and tempered Precision ground externally 60° Point Fully sealed bearings Maximum run-out 0.008mm

| Order<br>Code | MT<br>No. | d  | D    | L   | L1   | L2 | Max Weigh<br>Load | Speed<br>Max |
|---------------|-----------|----|------|-----|------|----|-------------------|--------------|
| 463-7280      | MT 3      | 30 | 81.5 | 161 | 76.5 | 73 | 400kg             | 4500         |